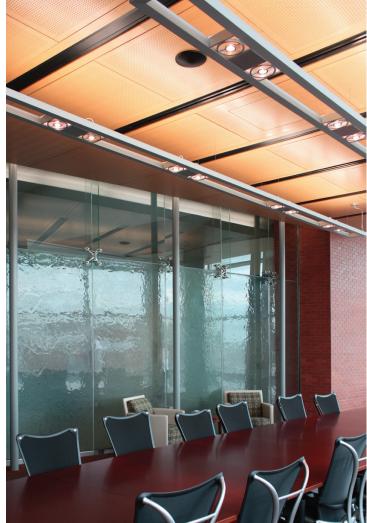

www.meltdownglass.com 800-845-6221

UNIVERSITY OF ALBERTA- EDMONTON, CANADA - Kiln-Fired Tempered Glass for Interior Privacy Panels - Shown in MD216 Fissure 1/2" Clear

UNIVERSITY OF ALBERTA- EDMONTON, CANADA - Kiln-Fired Tempered Glass for Interior Privacy Panels - Shown in MD216 Fissure 1/2" Clear