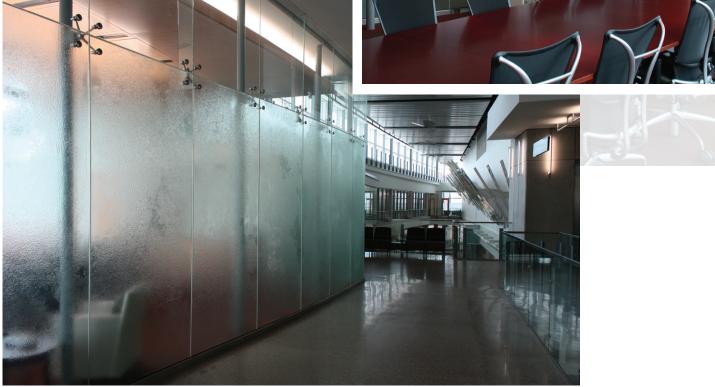

www.meltdownglass.com 800-845-6221

UNIVERSITY OF ALBERTA- EDMONTON, CANADA - Kiln-Fired Tempered Glass for Interior Privacy Panels - Shown in MD216 Fissure 1/2" Clear

UNIVERSITY OF ALBERTA- EDMONTON, CANADA - Kiln-Fired Tempered Glass for Interior Privacy Panels - Shown in MD216 Fissure 1/2" Clear