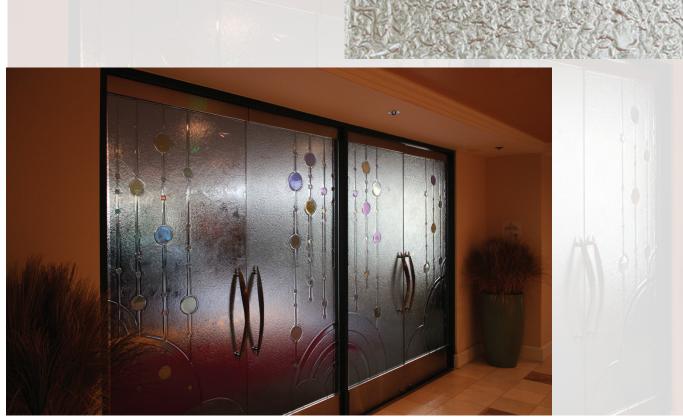

> Fabrication Options: Insulated, Curved, Drilled, etc.

Color Options: Tinted, Fused Color, Cold-Applied Color, Versicolor, Bubbleglass, Hand-Painted

> Treatment Options: Frost, Dichroic

STANFORD COURT RENAISSANCCE HOTEL- SAN FRANCISCO, CA - Kiln-Fired Glass for Interior Doors - Shown in MD216 Fissure 1/2" Clear -custom design / dichroic accents