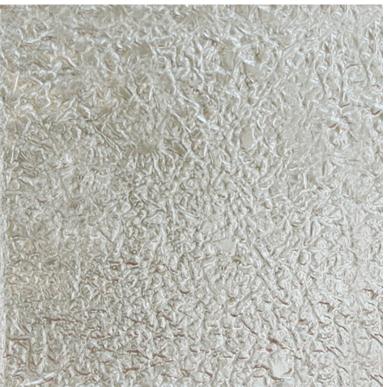

## MD216 Fissure

Maximum Individual Panel Size: 90" x 150"

Available Thicknesses: 1/4", 3/8", 1/2", 5/8", 3/4"

Glass Types Available: Clear, Low-Iron, Tinted

Safety Ratings Available: Tempered, Laminated, Fire / Bullet / Blast

> Fabrication Options: Insulated, Curved, Drilled, etc.

Color Options: Tinted, Fused Color, Cold-Applied Color, Versicolor, Bubbleglass, Hand-Painted

> Treatment Options: Frost, Dichroic

STANFORD COURT RENAISSANCCE HOTEL- SAN FRANCISCO, CA - Kiln-Fired Glass for Interior Doors - Shown in MD216 Fissure 1/2" Clear -custom design / dichroic accents