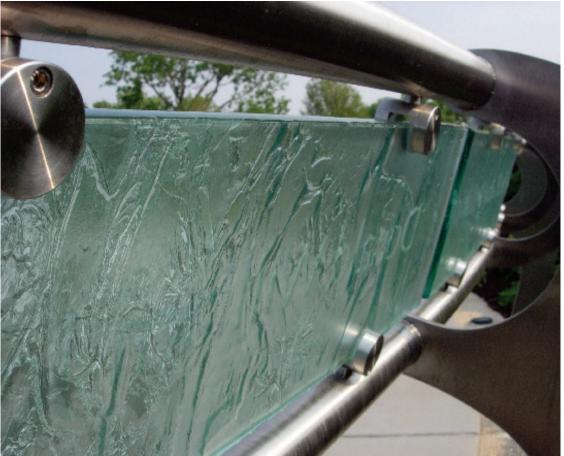

## 911 MEMORIAL- BUCKS COUNTY, PA

- Kiln-Fired Tempered Glass for Outdoor Memorial
- Shown in MD102 Stucco
- Custom Etching on Smooth Side