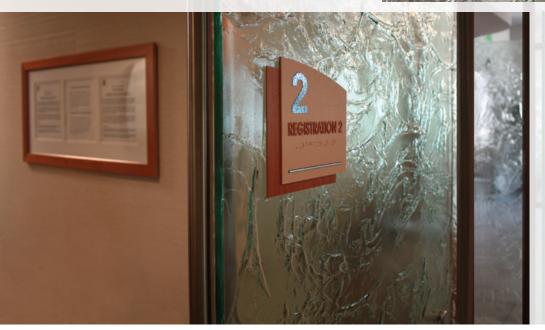

Fabrication Options: Insulated, Curved, Drilled, etc.

Color Options: Tinted, Fused Color, Cold-Applied Color, Versicolor, Bubbleglass, Hand-Painted

Treatment Options: Frost, Dichroic

SALINAS MAMMOGRAPHY CENTER- SALINAS, CA
- Kiln-Fired Tempered Glass for Interior Privacy Panels
- Shown in MD102 Stucco 1/2" Clear