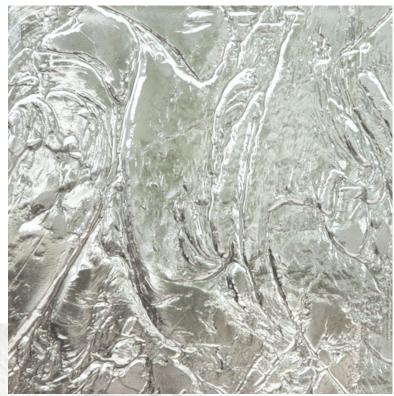

## MD102 Stucco

Maximum Individual Panel Size: 90" x 150"

Available Thicknesses: 1/4", 3/8", 1/2", 5/8", 3/4"

Glass Types Available: Clear, Low-Iron, Tinted

Safety Ratings Available: Tempered, Laminated, Fire / Bullet / Blast

Fabrication Options: Insulated, Curved, Drilled, etc.

Color Options: Tinted, Fused Color, Cold-Applied Color, Versicolor, Bubbleglass, Hand-Painted

Treatment Options: Frost, Dichroic

SALINAS MAMMOGRAPHY CENTER- SALINAS, CA
- Kiln-Fired Tempered Glass for Interior Privacy Panels
- Shown in MD102 Stucco 1/2" Clear