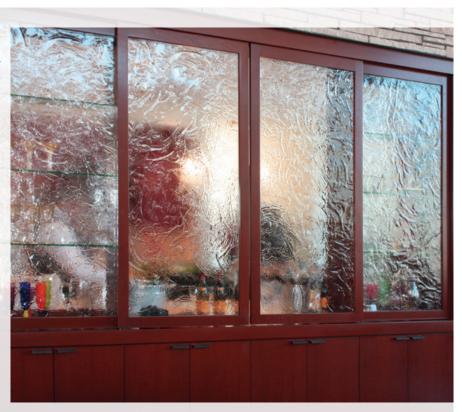

www.meltdownglass.com 800-845-6221

PRIVATE RESIDENCE- SEDONA, AZ
- Kiln-Fired Tempered Glass for Cabinet Doors
- Shown in MD102 Stucco 1/2" Clear
- Dichroic Bits on Smooth Side