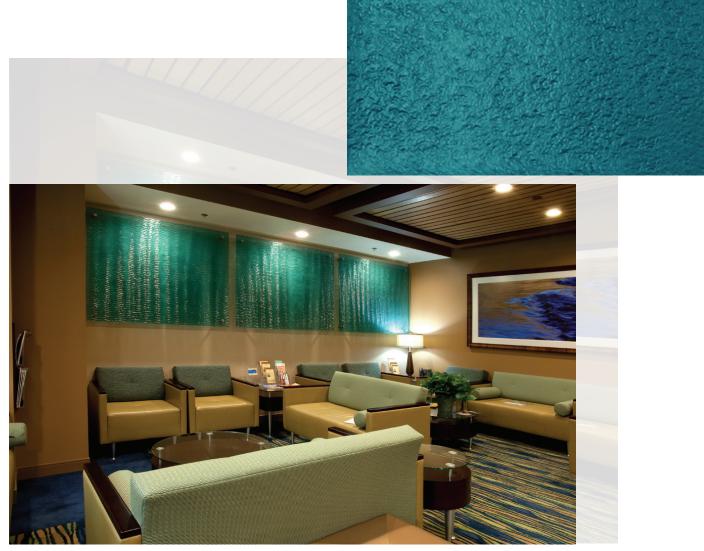

> > Treatment Options: Frost, Dichroic

EISENHOWER MEDICAL CENTER - PALM SPRINGS, CA - Kiln-Fired Tempered Glass for Interior Art Feature - Shown in MD206 Wav in 3/8" Azurlite Tinted Glass

www.meltdownglass.com 800-845-6221