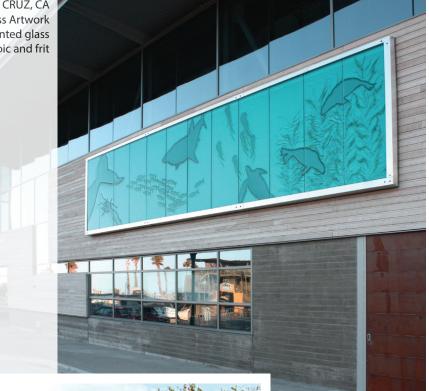

MONTEREY BAY NATIONAL MARINE SANCTUARY -SANTA CRUZ, CA - Kiln-Fired Tempered Glass for exterior Glass Artwork - Shown in a custom texture in 1/2" Azurlite tinted glass -Customized Dichroic and frit

KEIRLAND COMMONS PLAZA LOFTS - SCOTTSDALE, AZ - Kiln-Fired Tempered Glass for Exterior Water Feature - Shown in MD206 Wav 3/8" Azurlite Tinted Glass