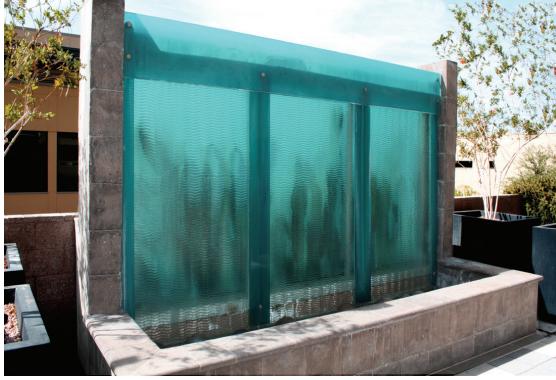

MONTEREY BAY NATIONAL MARINE SANCTUARY -SANTA CRUZ, CA - Kiln-Fired Tempered Glass for exterior Glass Artwork - Shown in a custom texture in 1/2" Azurlite tinted glass -Customized Dichroic and frit

KEIRLAND COMMONS PLAZA LOFTS - SCOTTSDALE, AZ - Kiln-Fired Tempered Glass for Exterior Water Feature - Shown in MD206 Wav 3/8" Azurlite Tinted Glass