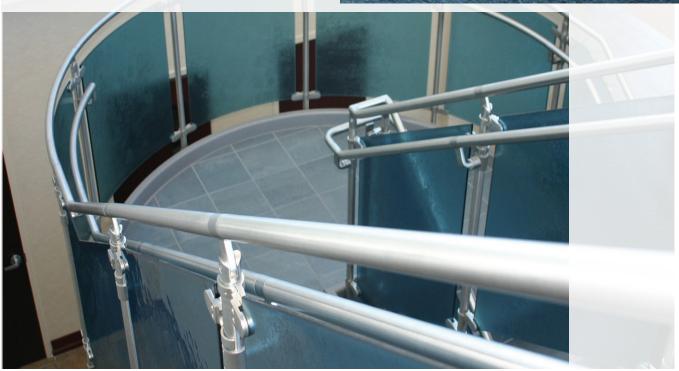

Treatment Options: Frost, Dichroic

GULFSTREAM- SAVANNAH, GA
- Kiln-Fired Tempered Glass for Interior Stair Railing
- Shown in MD216 Fissure in 3/8" Arctic Blue Tinted Glass

www.meltdownglass.com 800-845-6221