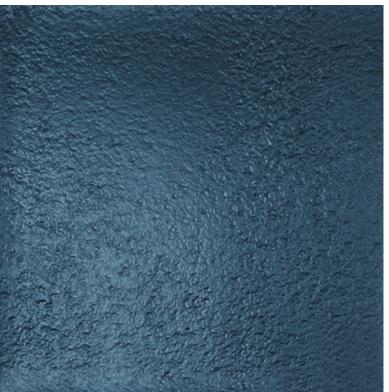

## **ARCTIC BLUE**

Maximum Individual Panel Size: 90" x 130"

Available Thicknesses: 1/4", 3/8"

Safety Ratings Available: Tempered, Laminated, Fire / Bullet / Blast

Fabrication Options: Insulated, Curved, Drilled, etc.

Treatment Options: Frost, Dichroic

GULFSTREAM- SAVANNAH, GA
- Kiln-Fired Tempered Glass for Interior Stair Railing
- Shown in MD216 Fissure in 3/8" Arctic Blue Tinted Glass

www.meltdownglass.com 800-845-6221