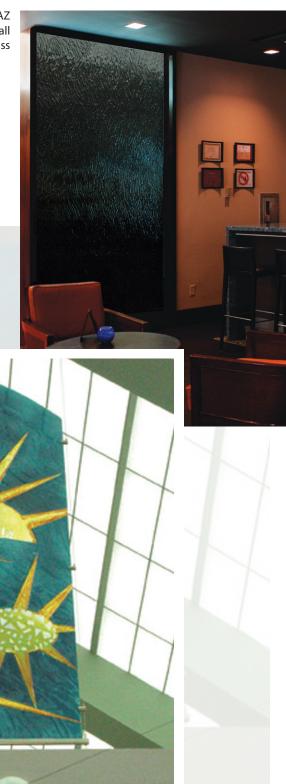

SHERIDAN CRECENT HOTEL - PHOENIX, AZ - Kiln-Fired Tempered Glass for Interior Feature Wall - Shown in MD231 Anime 3/8" Arctic Blue Tinted Glass

JACKSONVILLE PUBLIC LIBRARY - JACKSONVILLE, FL
- Kiln-Fired Tempered Glass for Interior Art Piece
- Shown in a Custom Texture in 3/8" Arctic Blue Tinted Glass
- Custom Cold-applied Paints and Dichroic Bits