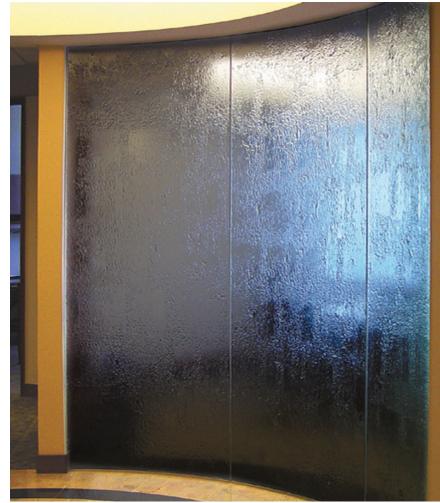

Kiln-Fired Glass for Art & Architecture www.meltdownglass.com 800-845-6221

MINOT CAPITAL- BOSTON, MA
- Kiln-Fired Tempered Glass for Interior Privacy Panels
- Shown in MD226 Rainforest 1/2" Clear