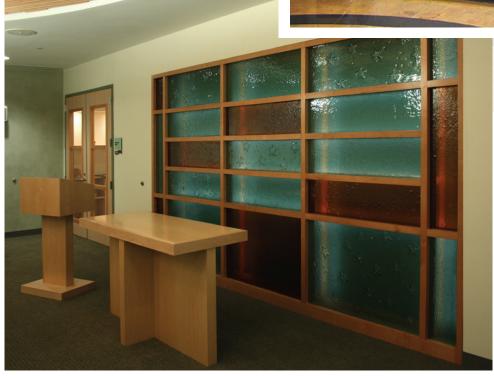

## LEGACY CHILDREN'S HOSPITAL- PLANO, TX

- Kiln-Fired Tempered Glass for Interior Privacy Panels
- Shown in MD226 Rainforest 3/8"
- -Tinted Glass: Azurlite
- -Custom Fused Paint: Aztek Gold
- -Multi-colored Dichroic Glass