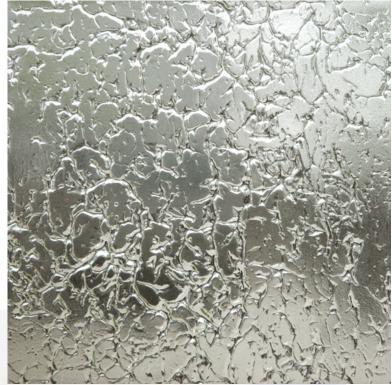

## MD226 Rainforest

Maximum Individual Panel Size: 90" x 150"

Available Thicknesses: 1/4", 3/8", 1/2", 5/8", 3/4"

Glass Types Available: Clear, Low-Iron, Tinted

Safety Ratings Available: Tempered, Laminated, Fire / Bullet / Blast

Fabrication Options: Insulated, Curved, Drilled, etc.

Color Options: Tinted, Fused Color, Cold-Applied Color, Versicolor, Bubbleglass, Hand-Painted

Treatment Options: Frost, Dichroic

LAKEVIEW TRAVELMART- MILWAUKEE, WI
- Kiln-Fired Glass for Interior Decorative Panels
- Shown in MD226 Rainforest 3/8" Azurlite