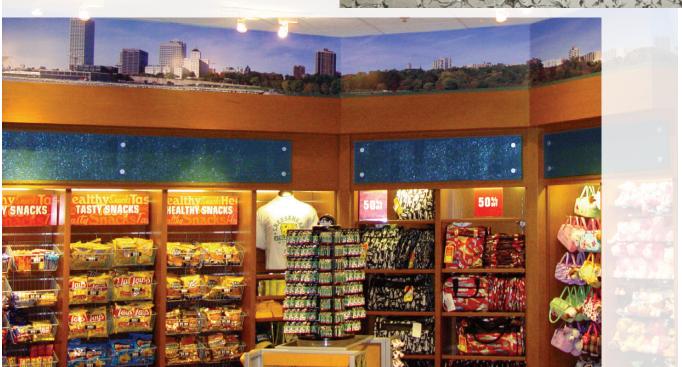

Fabrication Options: Insulated, Curved, Drilled, etc.

Color Options: Tinted, Fused Color, Cold-Applied Color, Versicolor, Bubbleglass, Hand-Painted

Treatment Options: Frost, Dichroic

LAKEVIEW TRAVELMART- MILWAUKEE, WI
- Kiln-Fired Glass for Interior Decorative Panels
- Shown in MD226 Rainforest 3/8" Azurlite