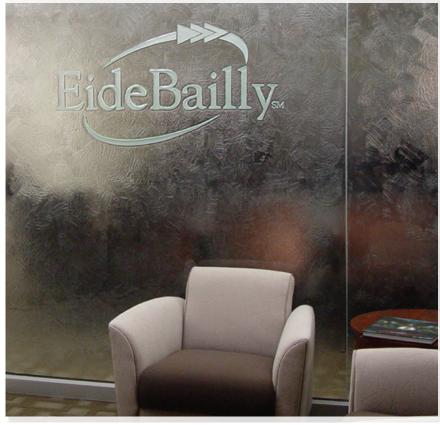

Fabrication Options: Insulated, Curved, Drilled, etc.

Color Options: Tinted, Fused Color, Cold-Applied Color, Versicolor, Bubbleglass, Hand-Painted

Treatment Options: Frost, Dichroic

EIDE BAILLY- PHOENIX, AZ

- Kiln-Fired Tempered Glass for Interior Feature Wall
- Shown in MD207 Brushed 1/2" Clear

www.meltdownglass.com 800-845-6221