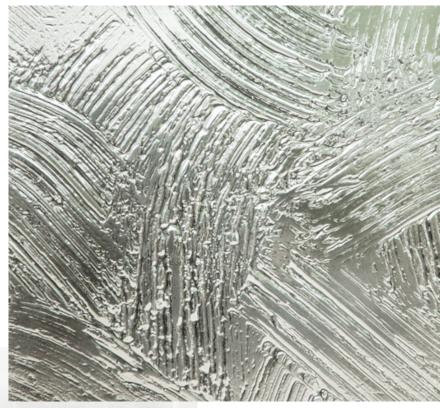

## MD207 Brushed

Maximum Individual Panel Size: 90" x 150"

Available Thicknesses: 1/4", 3/8", 1/2", 5/8", 3/4"

Glass Types Available: Clear, Low-Iron, Tinted

Safety Ratings Available: Tempered, Laminated, Fire / Bullet / Blast

Fabrication Options: Insulated, Curved, Drilled, etc.

Color Options: Tinted, Fused Color, Cold-Applied Color, Versicolor, Bubbleglass, Hand-Painted

Treatment Options: Frost, Dichroic

EIDE BAILLY- PHOENIX, AZ