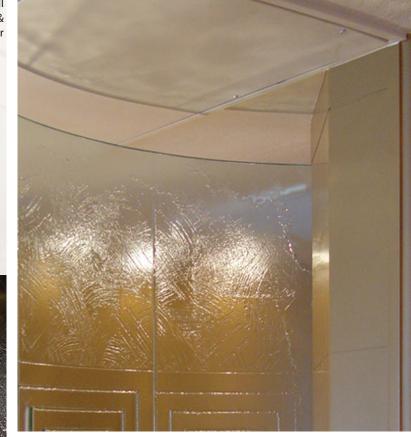

www.meltdownglass.com 800-845-6221

## MD207 Brushed

Maximum Individual Panel Size: 90" x 150"

Available Thicknesses: 1/4", 3/8", 1/2", 5/8", 3/4"

Glass Types Available: Clear, Low-Iron, Tinted

Safety Ratings Available: Tempered, Laminated, Fire / Bullet / Blast

Fabrication Options: Insulated, Curved, Drilled, etc.

Color Options: Tinted, Fused Color, Cold-Applied Color, Versicolor, Bubbleglass, Hand-Painted

Treatment Options: Frost, Dichroic





EIDE BAILLY- PHOENIX, AZ

- Kiln-Fired Tempered Glass for Interior Feature Wall
- Shown in MD207 Brushed 1/2" Clear

www.meltdownglass.com 800-845-6221





## SUNRISE BANK-PHOENIX, AZ

- Kiln-Fired Tempered Glass for Interior Door
- Shown in MD207 Brushed in 1/2" Clear



Kiln-Fired Glass for Art & Architecture

www.meltdownglass.com 800-845-6221



THERMO FISHER- PHOENIX, AZ

- Kiln-Fired Tempered Glass for Interior Feature Wall
- Shown in MD207 Brushed 1/2" Clear