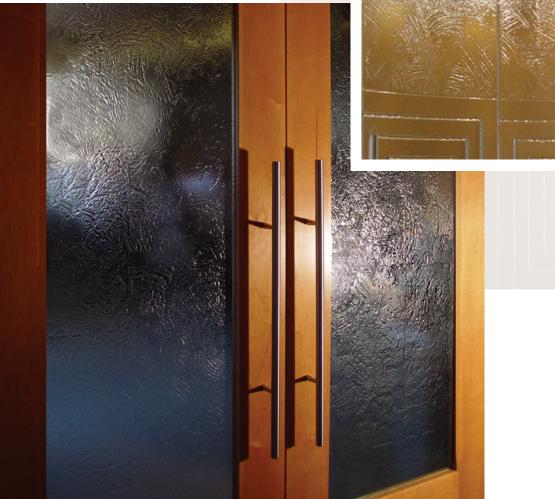

## SUNRISE BANK-PHOENIX, AZ

- Kiln-Fired Tempered Glass for Interior Door
- Shown in MD207 Brushed in 1/2" Clear

Kiln-Fired Glass for Art & Architecture

www.meltdownglass.com 800-845-6221

THERMO FISHER- PHOENIX, AZ