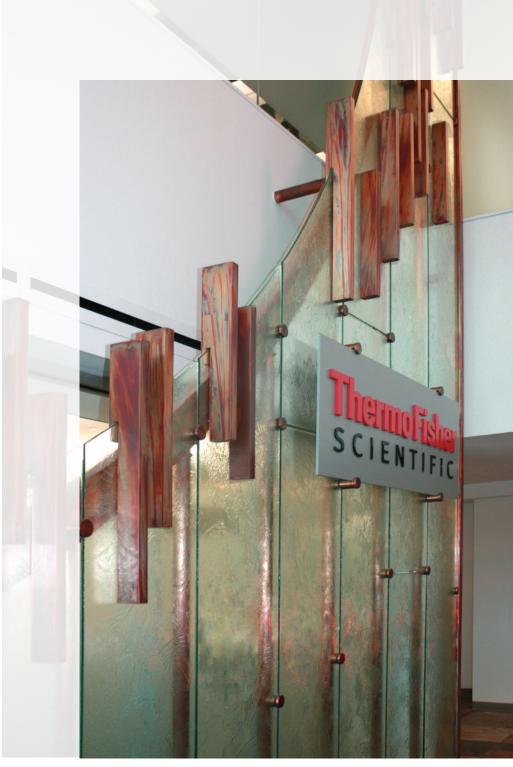

- Kiln-Fired Tempered Glass for Interior Feature Wall
- Shown in MD207 Brushed 1/2" Clear